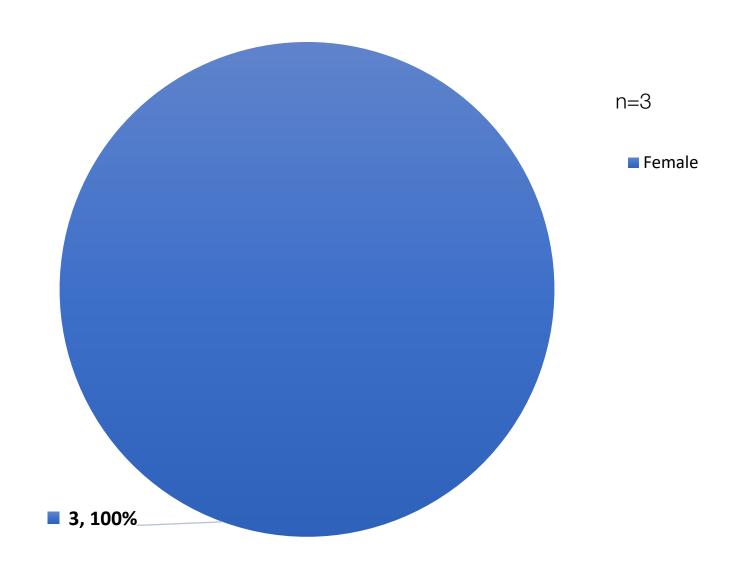

#### PsyD Degrees Awarded 2022-2024

#### PsyD Degrees Awarded 2022-2024

Average PsyD Time to Completion: 4.28 years

## PsyD Degrees Awarded 2022-2024