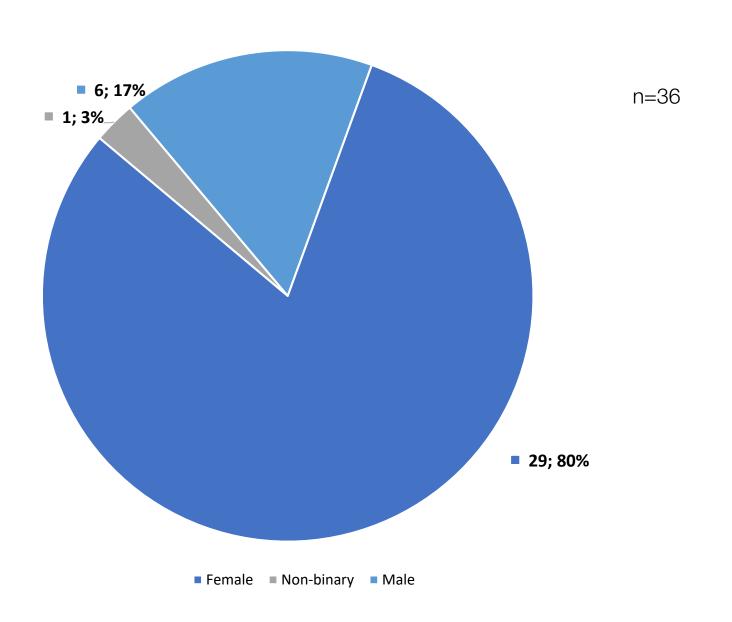

#### 2024/25 New Enrollment by Program: MA

Please note that the data for the MA program is inclusive of MA students with an ABA concentration