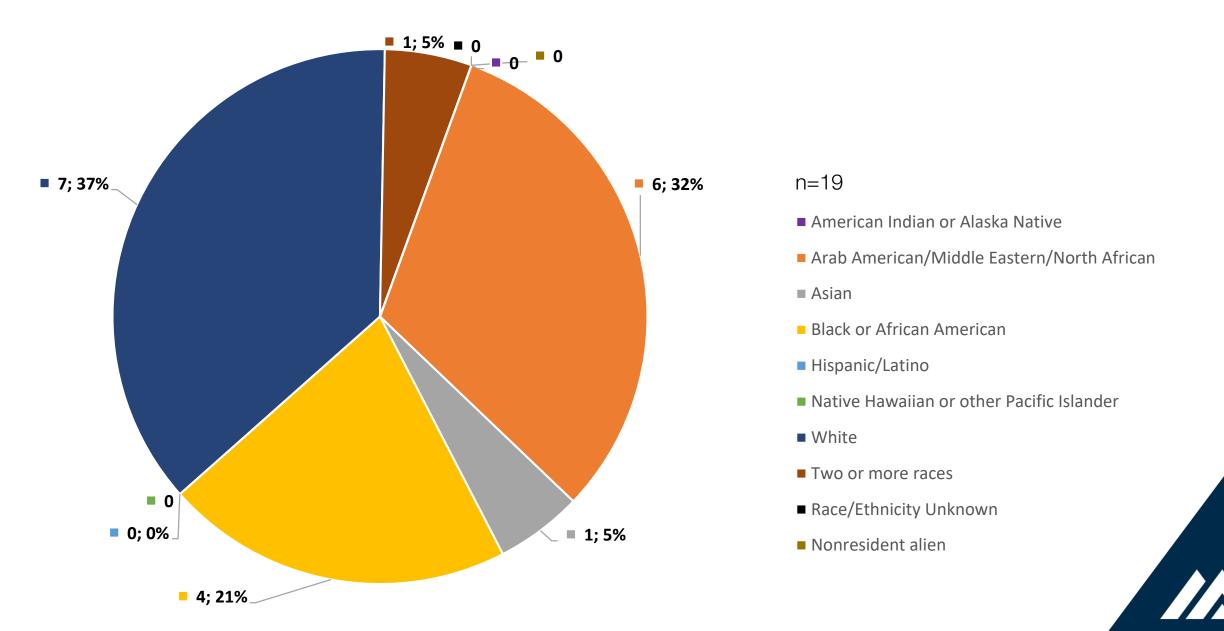

#### 2024/25 New Enrollment by Program: PsyD

## PsyD Program: Cohorts Entering 2018/19 - 2024/25