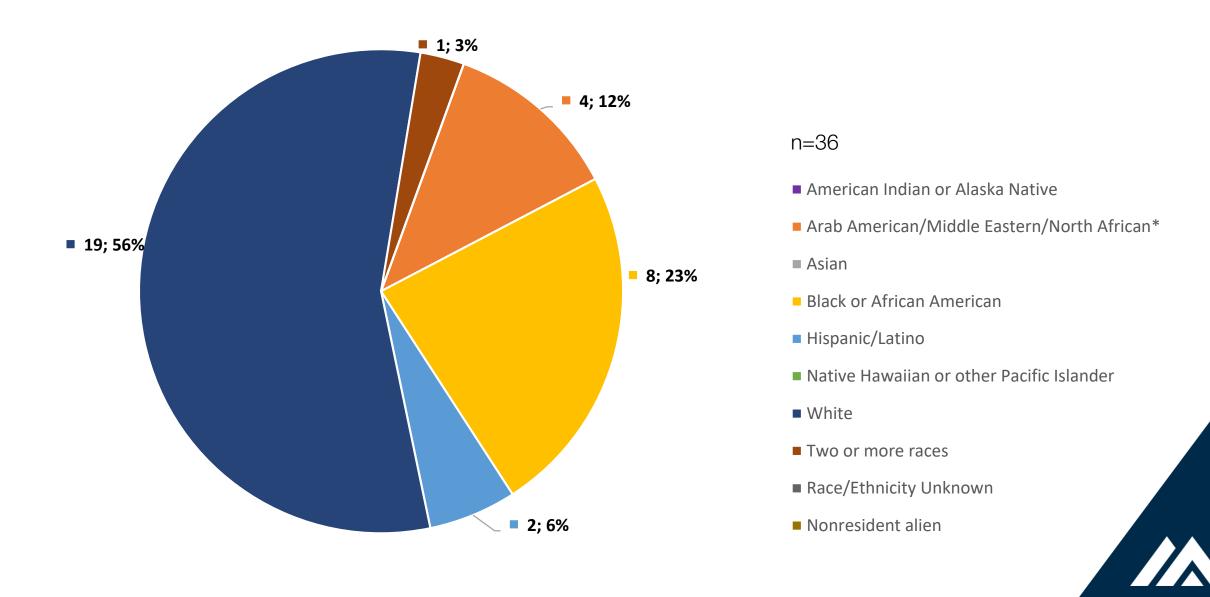

inclusive of MA students with an ABA concentration



#### MA Program: Cohorts Entering 2018/19 - 2024/25



## MA Program Attrition Cohorts Entering 2018/19 - 2024/25

#### **Withdrawal**

## **Dismissal**







## *MA Degrees Awarded*Cohorts Entering 2018/19 – 2023/24





## *MA Degrees Awarded*Cohorts Entering 2018/19 – 2023/24



## ABA Certificate Cohorts Entering 2018/19 - 2024/25



## ABA Certificate Attrition cohorts entering 2018/19 – 2024/25



## ABA Certificates Awarded Cohorts Entering 2018/19 - 2023/24



## ABA Certificates Awarded Cohorts Entering 2018/19 - 2023/24



#### 2024/25 New Enrollment by Program: PsyD



## PsyD Program: Cohorts Entering 2018/19 - 2024/25



## PsyD Program Attrition Cohorts Entering 2018/19 – 2024/25





#### PsyD Degrees Awarded 2022-2024



#### PsyD Degrees Awarded 2022-2024

Average PsyD Time to Completion: 4.28 years



## PsyD Degrees Awarded 2022-2024



# 100WEIT togrow