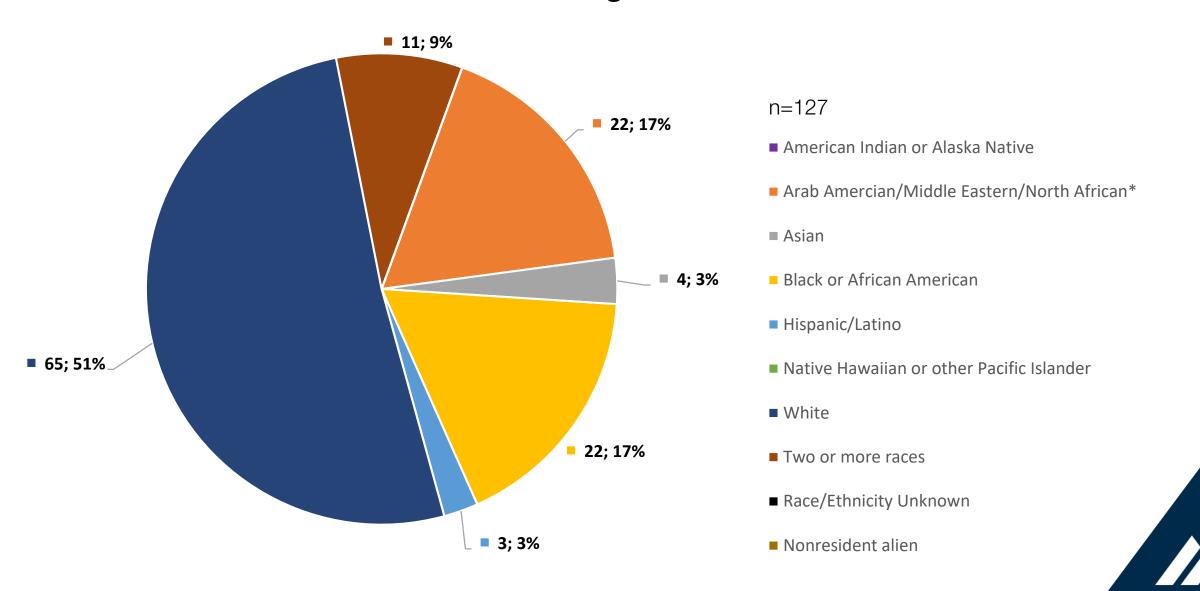

\*Beginning with the 2019-2020 academic year, enrollment data related to race and ethnicity includes the additional category of Arab American/Middle Eastern/North African (AA/ME/NA). MSP is committed to collect demographic data that accurately reflects our student body and honors our diversity.

The School will continue to report demographic data as required, (American Indian or Alaska Native; Asian; Black or African American; Hispanic/Latino; Native Hawaiian or other Pacific Islander; White; Two or more races; Race/Ethnicity Unknown; Nonresident alien), to the Integrated Postsecondary Education Data System (IPEDS) of the U.S. Department of Education.

#### 2024/25 New Enrollment by Program: MA

Please note that the data for the MA program is inclusive of MA students with an ABA concentration