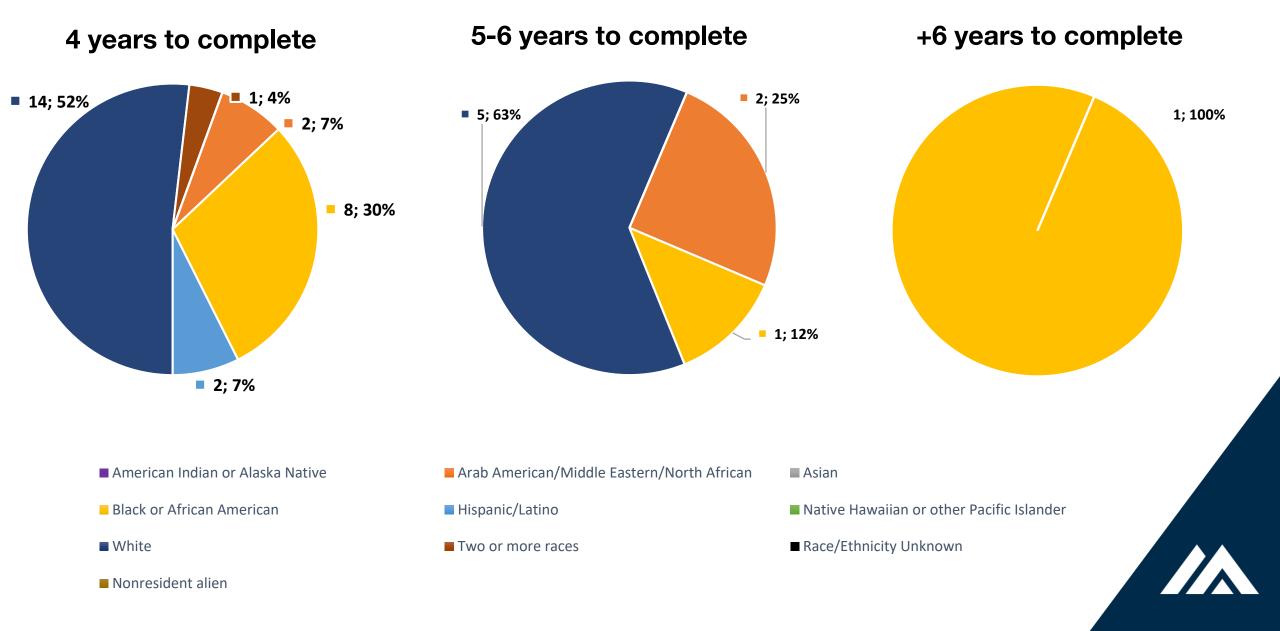

#### PsyD Degrees Awarded 2022-2024

#### PsyD Degrees Awarded 2022-2024

Average PsyD Time to Completion: 4.28 years

## PsyD Degrees Awarded 2022-2024