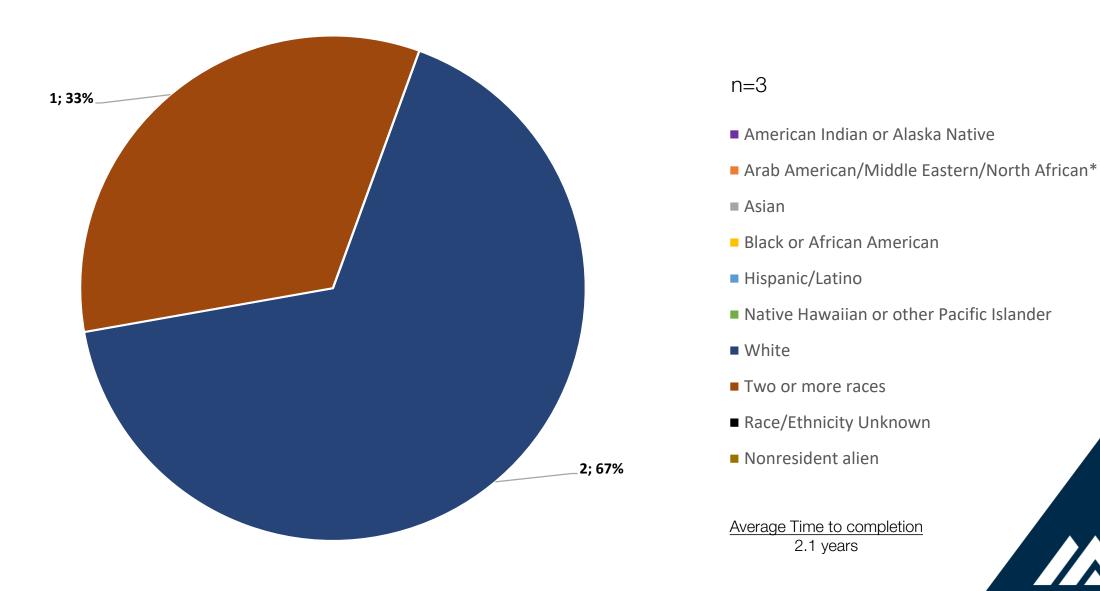

#### PsyD Degrees Awarded 2022-2024

#### PsyD Degrees Awarded 2022-2024

Average PsyD Time to Completion: 4.28 years

## PsyD Degrees Awarded 2022-2024