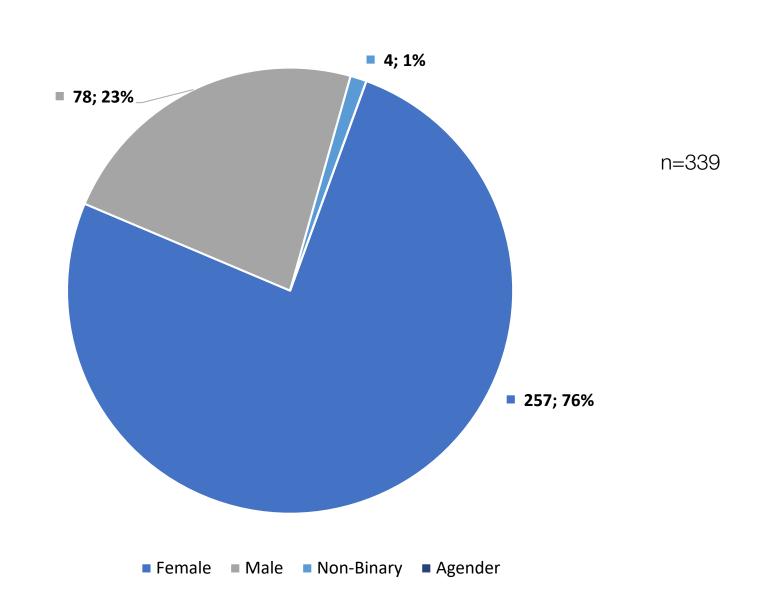

#### 2024/25 New Enrollment by Program: MA

Please note that the data for the MA program is inclusive of MA students with an ABA concentration