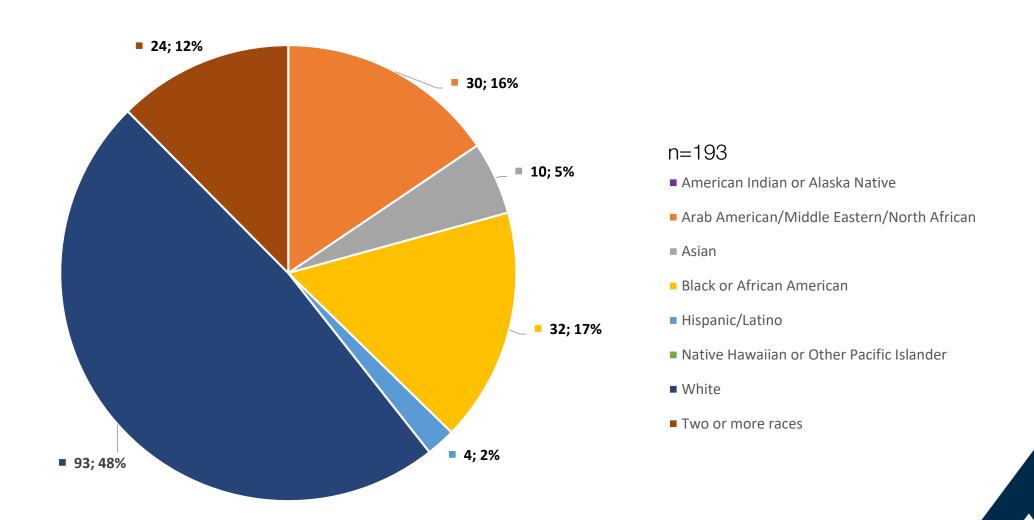

#### 2024/25 New Enrollment by Program: MA

Please note that the data for the MA program is inclusive of MA students with an ABA concentration