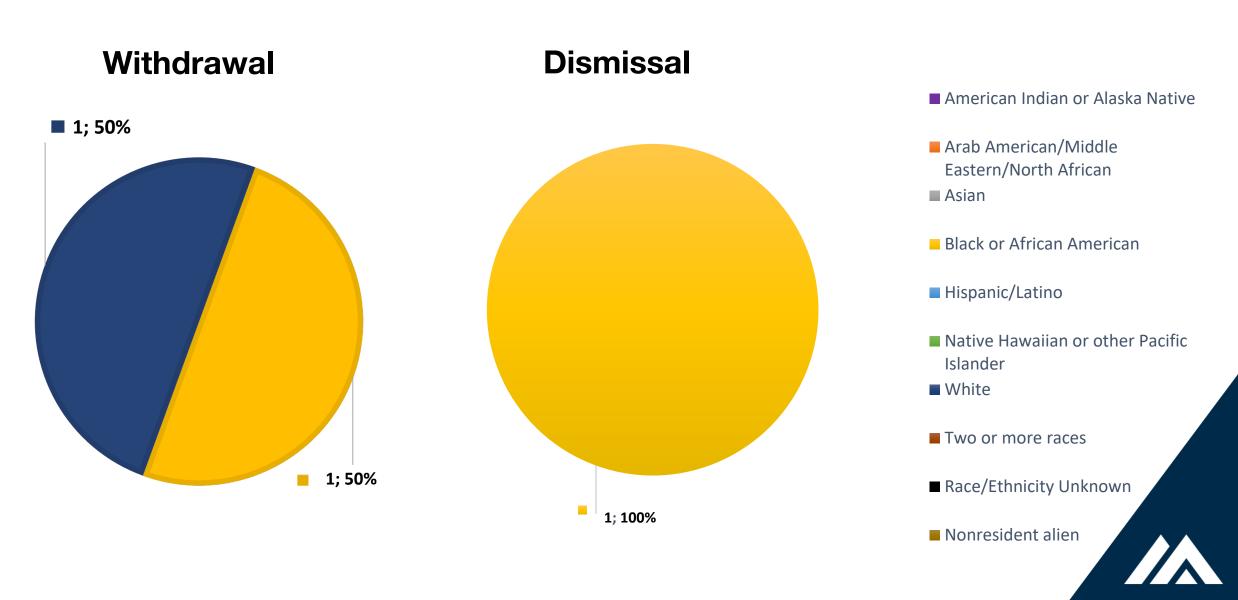

## MA Program Attrition Cohorts Entering 2018/19 - 2024/25

#### **Withdrawal**

## **Dismissal**