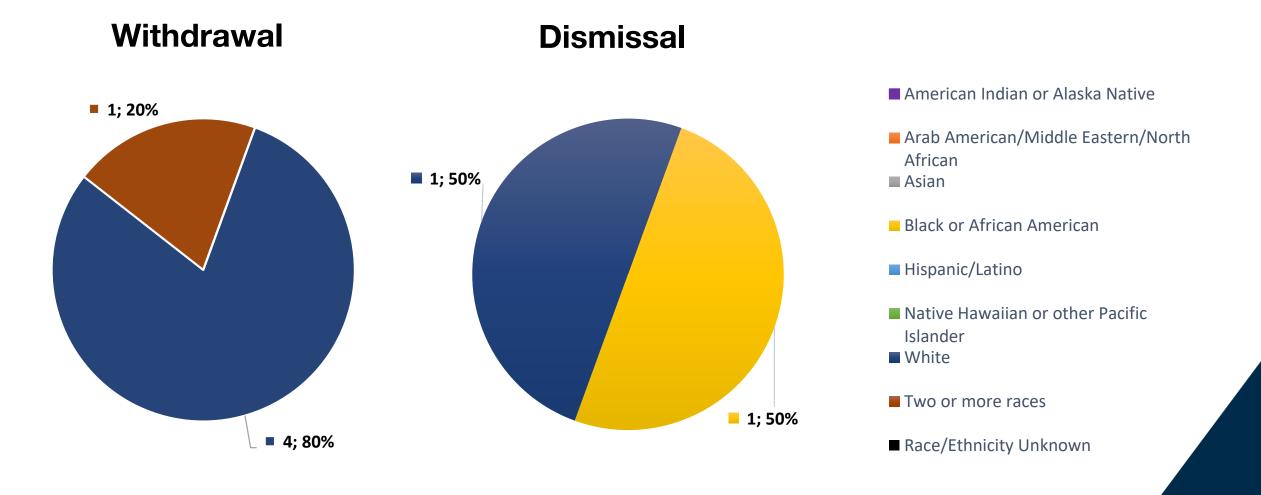

## MA Program Attrition Cohorts Entering 2018/19 - 2024/25

#### **Withdrawal**

## **Dismissal**