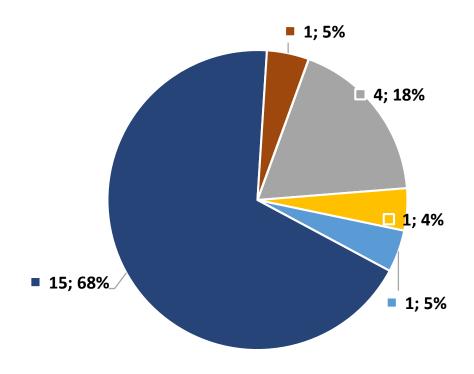

ect demographic data that accurately reflects our student body and honors our diversity.

The School will continue to report demographic data as required, (American Indian or Alaska Native; Asian; Black or African American; Hispanic/Latino; Native Hawaiian or other Pacific Islander; White; Two or more races; Race/Ethnicity Unknown; Nonresident alien), to the Integrated Postsecondary Education Data System (IPEDS) of the U.S. Department of Education.



#### Fall 2024 Enrollment - All Programs



#### 2024/25 New Enrollment by Program: MA

Please note that the data for the MA program is inclusive of MA students with an ABA concentration



#### MA Program: Cohorts Entering 2018/19 - 2024/25



## MA Program Attrition Cohorts Entering 2018/19 - 2024/25

#### **Withdrawal**

## **Dismissal**







## *MA Degrees Awarded*Cohorts Entering 2018/19 – 2023/24





## *MA Degrees Awarded*Cohorts Entering 2018/19 – 2023/24



## ABA Certificate Cohorts Entering 2018/19 - 2024/25



## ABA Certificate Attrition cohorts entering 2018/19 – 2024/25



## ABA Certificates Awarded Cohorts Entering 2018/19 - 2023/24



## ABA Certificates Awarded Cohorts Entering 2018/19 - 2023/24



#### 2024/25 New Enrollment by Program: PsyD



## PsyD Program: Cohorts Entering 2018/19 - 2024/25



## PsyD Program Attrition Cohorts Entering 2018/19 – 2024/25





#### PsyD Degrees Awarded 2022-2024



#### PsyD Degrees Awarded 2022-2024

Average PsyD Time to Completion: 4.28 years



## PsyD Degrees Awarded 2022-2024



# 100WEIT togrow