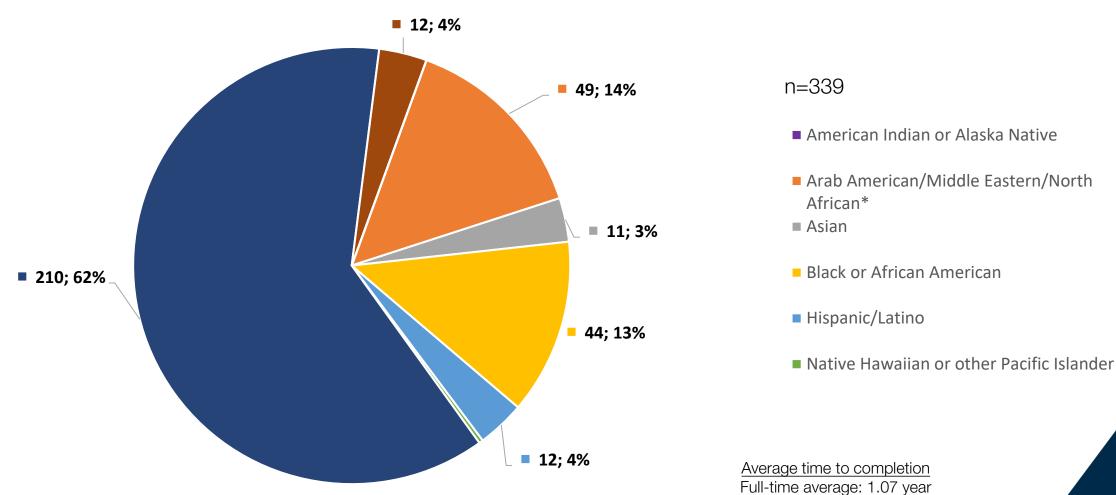

#### 2024/25 New Enrollment by Program: MA

Please note that the data for the MA program is inclusive of MA students with an ABA concentration