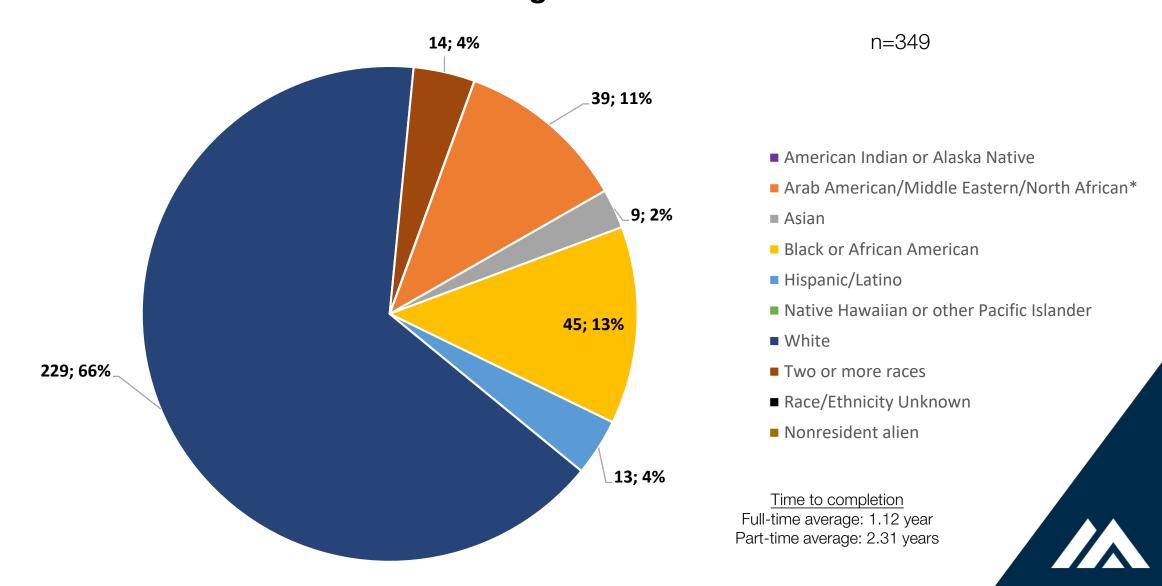

# Fall 2023 Enrollment – All Programs

- American Indian or Alaska Native
- Arab American/Middle Eastern/North African
- Asian
- Black or African American
- Hispanic/Latino
- Native Hawaiian or Other Pacific Islander
- White
- Two or more races

\*Beginning with the 2019-2020 academic year, enrollment data related to race and ethnicity includes the additional category of Arab American/Middle Eastern/North African (AA/ME/NA). MSP is committed to collect demographic data that accurately reflects our student body and honors our diversity.

The School will continue to report demographic data as required, (American Indian or Alaska Native; Asian; Black or African American; Hispanic/Latino; Native Hawaiian or other Pacific Islander; White; Two or more races; Race/Ethnicity Unknown; Nonresident alien), to the Integrated Postsecondary Education Data System (IPEDS) of the U.S. Department of Education.