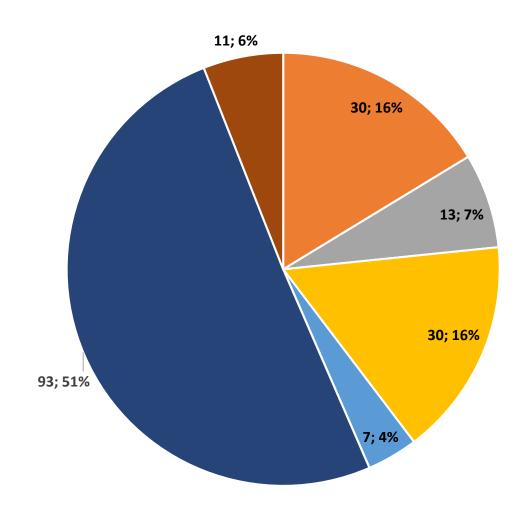

## 2023/24 New Enrollment by Program: MA

Please note that the data for the MA program is inclusive of MA students with an ABA concentration

n=65