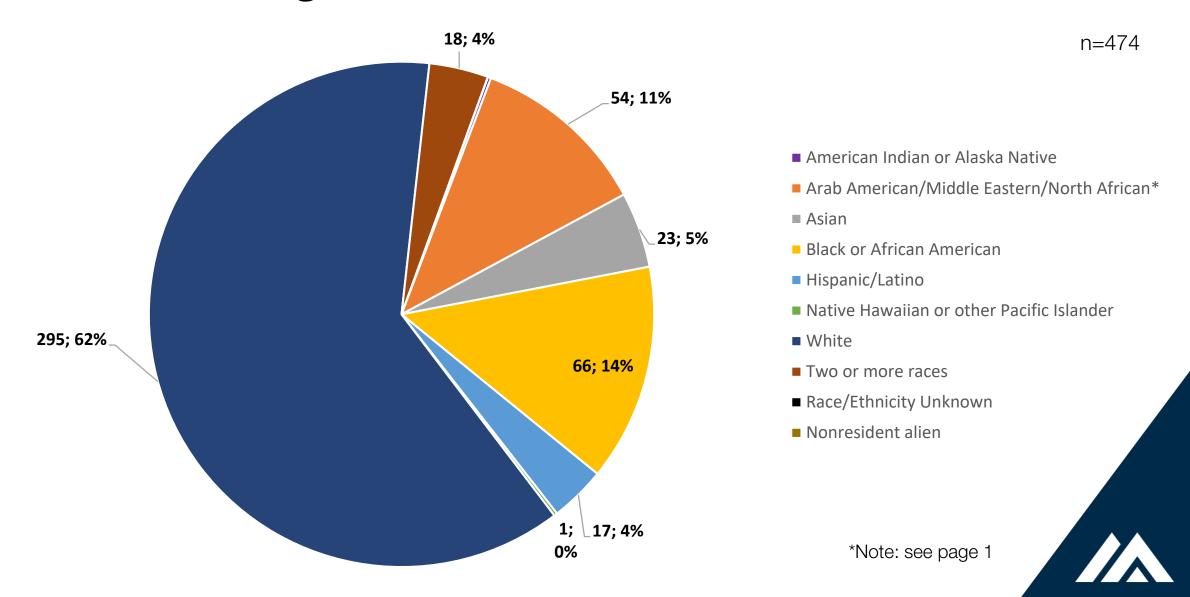

# Fall 2023 Enrollment – All Programs

- American Indian or Alaska Native
- Arab American/Middle Eastern/North African
- Asian
- Black or African American
- Hispanic/Latino
- Native Hawaiian or Other Pacific Islander
- White
- Two or more races