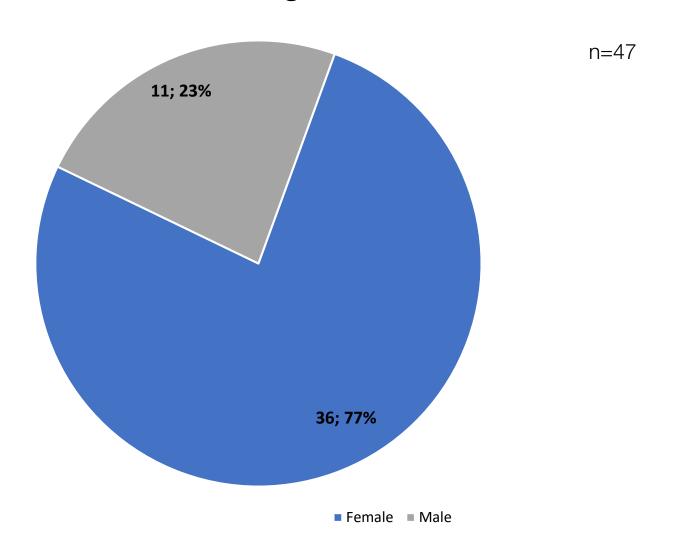

2022/23



## MA Degrees Awarded

Cohorts Entering 2017/18 - 2022/23





## ABA Certificate

Cohorts Entering 2017/18 - 2023/24





# ABA Certificate Attrition cohorts entering 2017/18 – 2023/24



#### ABA Certificates Awarded

**Cohorts Entering 2017/18 - 2022/23** 



#### ABA Certificates Awarded

**Cohorts Entering 2017/18 - 2022/23** 



## 2023/24 New Enrollment by Program: PsyD

n = 17



#### PsyD Program: Cohorts Entering 2016/17 - 2023/24

n = 143



# **PsyD Program Attrition**Cohorts Entering 2016/17 – 2023/24



#### PsyD Degrees Awarded 2021-2023

Cohorts Entering 2016/17 - 2019/20



#### PsyD Degrees Awarded 2021-2023 Cohorts Entering 2016/17 - 2019/20

Average PsyD Time to Completion: 4.42 years



## PsyD Degrees Awarded 2020-2023

Cohorts Entering 2016/17 - 2019/20



# 100WEIT togrow