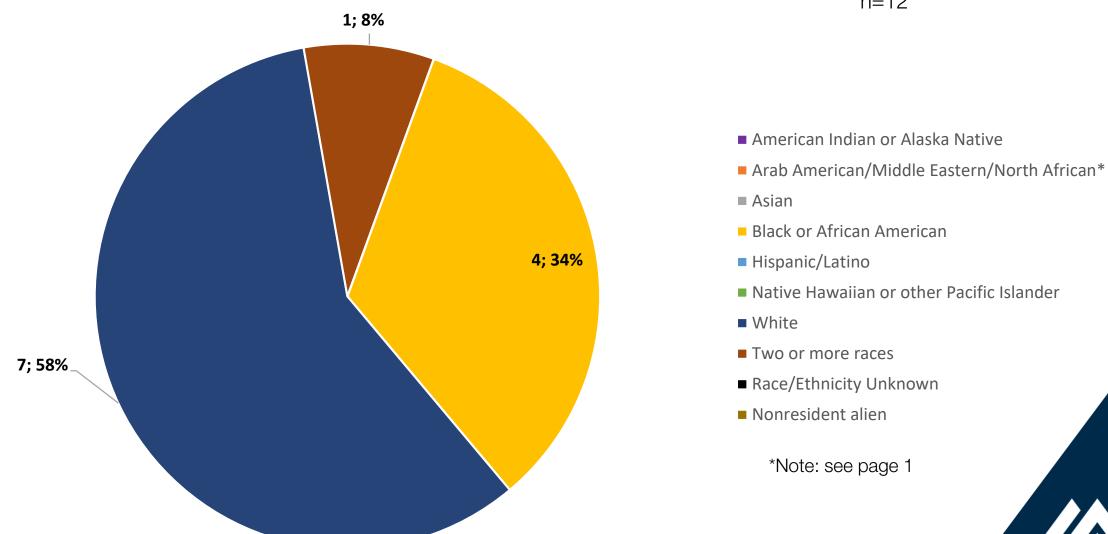

## ABA Certificate

Cohorts Entering 2017/18 - 2023/24

# ABA Certificate Attrition cohorts entering 2017/18 – 2023/24