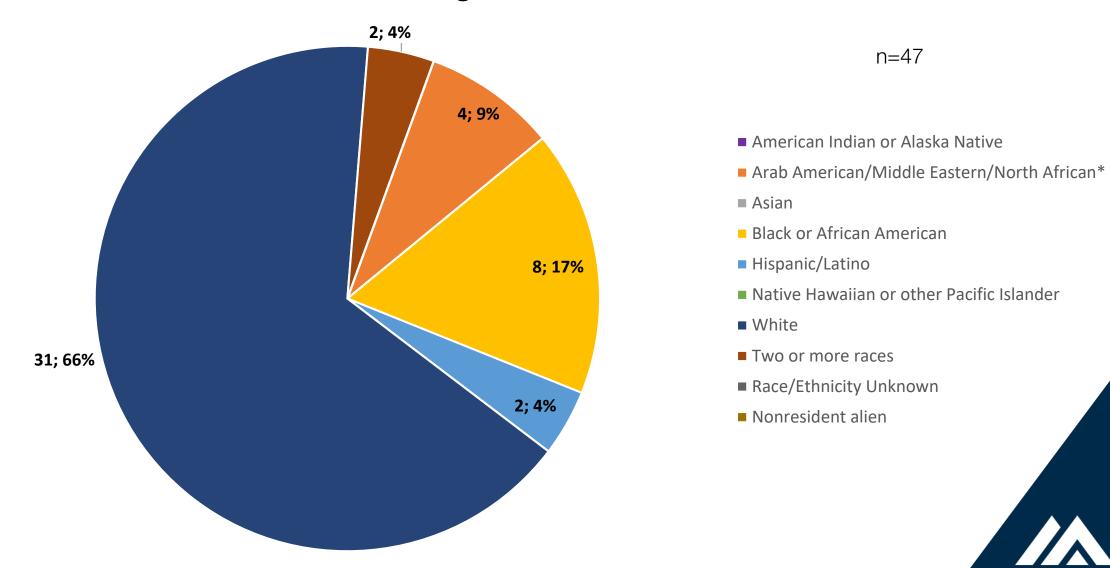

# Fall 2023 Enrollment – All Programs

- American Indian or Alaska Native
- Arab American/Middle Eastern/North African
- Asian
- Black or African American
- Hispanic/Latino
- Native Hawaiian or Other Pacific Islander
- White
- Two or more races