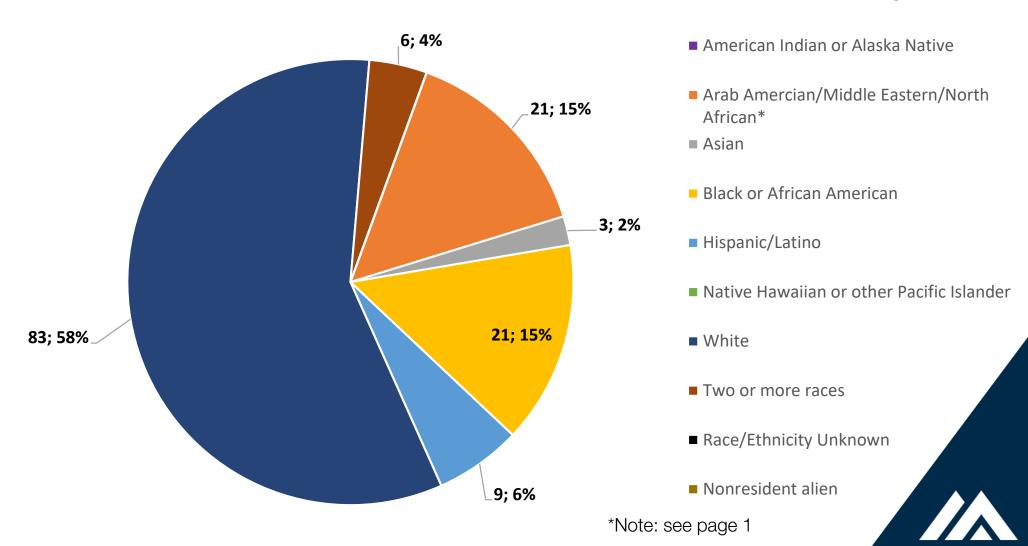

# Fall 2023 Enrollment – All Programs

- American Indian or Alaska Native
- Arab American/Middle Eastern/North African
- Asian
- Black or African American
- Hispanic/Latino
- Native Hawaiian or Other Pacific Islander
- White
- Two or more races