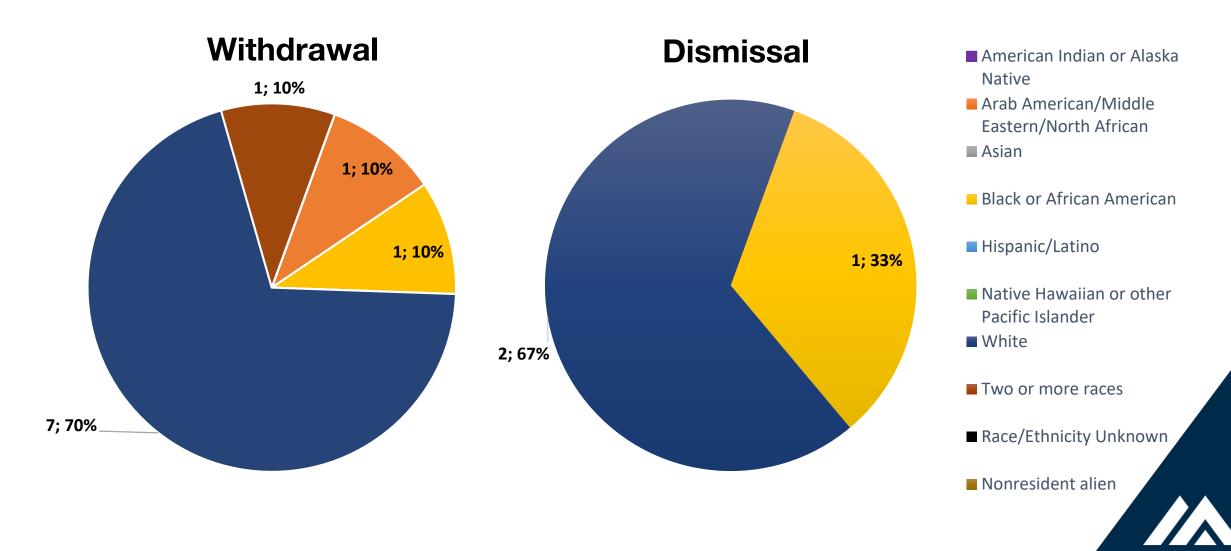

ease note that the data for the MA program is inclusive of MA students with an ABA concentration

n=65



## MA Program: Cohorts Entering 2017/18 - 2023/24



# MA Program Attrition Cohorts Entering 2017/18 – 2023/24



# MA Degrees Awarded Cohorts Entering 2017/18 – 2022/23



## MA Degrees Awarded

Cohorts Entering 2017/18 - 2022/23





## ABA Certificate

Cohorts Entering 2017/18 - 2023/24





# ABA Certificate Attrition cohorts entering 2017/18 – 2023/24



#### ABA Certificates Awarded

**Cohorts Entering 2017/18 - 2022/23** 



#### ABA Certificates Awarded

**Cohorts Entering 2017/18 - 2022/23** 



## 2023/24 New Enrollment by Program: PsyD

n = 17



#### PsyD Program: Cohorts Entering 2016/17 - 2023/24

n = 143



# **PsyD Program Attrition**Cohorts Entering 2016/17 – 2023/24



#### PsyD Degrees Awarded 2021-2023

Cohorts Entering 2016/17 - 2019/20



#### PsyD Degrees Awarded 2021-2023 Cohorts Entering 2016/17 - 2019/20

Average PsyD Time to Completion: 4.42 years



## PsyD Degrees Awarded 2020-2023

Cohorts Entering 2016/17 - 2019/20



# 100WEIT togrow