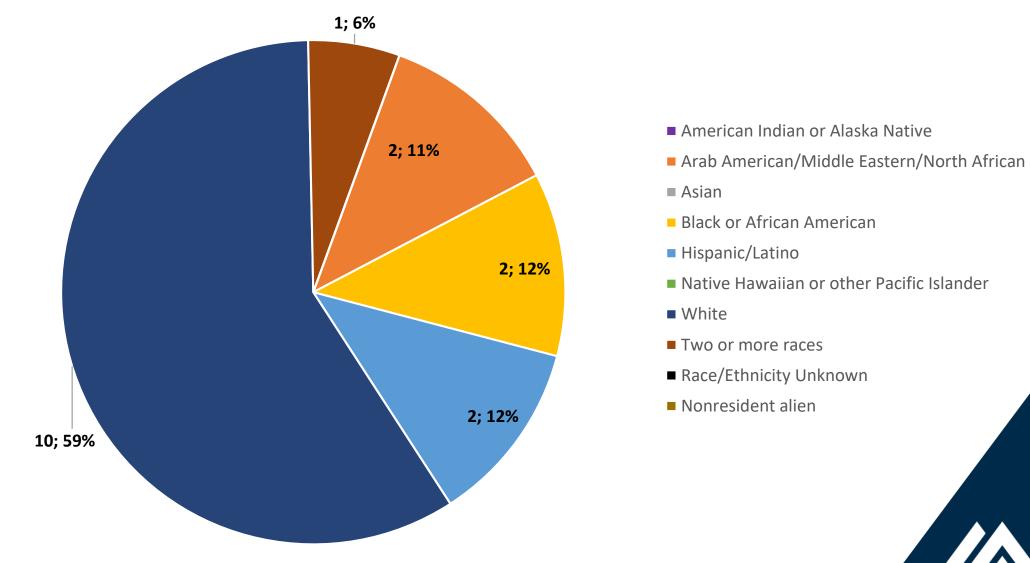

panic/Latino
- Native Hawaiian or Other Pacific Islander
- White
- Two or more races



## 2023/24 New Enrollment by Program: MA

Please note that the data for the MA program is inclusive of MA students with an ABA concentration

n=65



## MA Program: Cohorts Entering 2017/18 - 2023/24



# MA Program Attrition Cohorts Entering 2017/18 – 2023/24



# MA Degrees Awarded Cohorts Entering 2017/18 – 2022/23



## MA Degrees Awarded

Cohorts Entering 2017/18 - 2022/23





## ABA Certificate

Cohorts Entering 2017/18 - 2023/24





# ABA Certificate Attrition cohorts entering 2017/18 – 2023/24



#### ABA Certificates Awarded

**Cohorts Entering 2017/18 - 2022/23** 



#### ABA Certificates Awarded

**Cohorts Entering 2017/18 - 2022/23** 



## 2023/24 New Enrollment by Program: PsyD

n = 17



#### PsyD Program: Cohorts Entering 2016/17 - 2023/24

n = 143



# **PsyD Program Attrition**Cohorts Entering 2016/17 – 2023/24



#### PsyD Degrees Awarded 2021-2023

Cohorts Entering 2016/17 - 2019/20



#### PsyD Degrees Awarded 2021-2023 Cohorts Entering 2016/17 - 2019/20

Average PsyD Time to Completion: 4.42 years



## PsyD Degrees Awarded 2020-2023

Cohorts Entering 2016/17 - 2019/20



# 100WEIT togrow