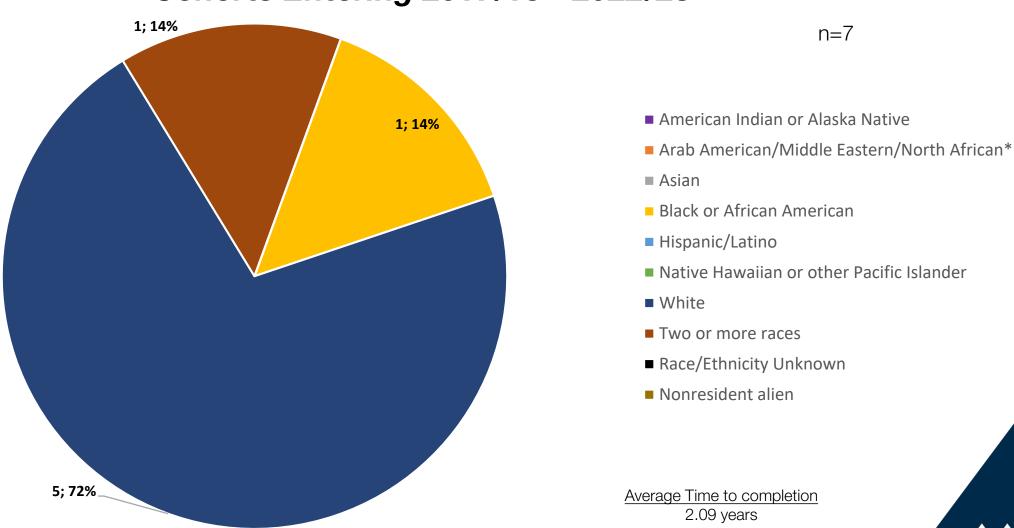

# MA Degrees Awarded Cohorts Entering 2017/18 – 2022/23

## MA Degrees Awarded

Cohorts Entering 2017/18 - 2022/23