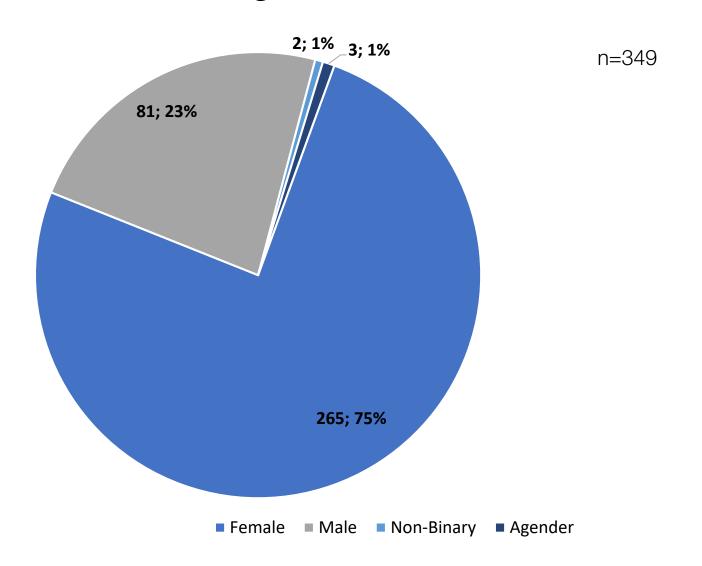

# Fall 2023 Enrollment – All Programs

- American Indian or Alaska Native
- Arab American/Middle Eastern/North African
- Asian
- Black or African American
- Hispanic/Latino
- Native Hawaiian or Other Pacific Islander
- White
- Two or more races