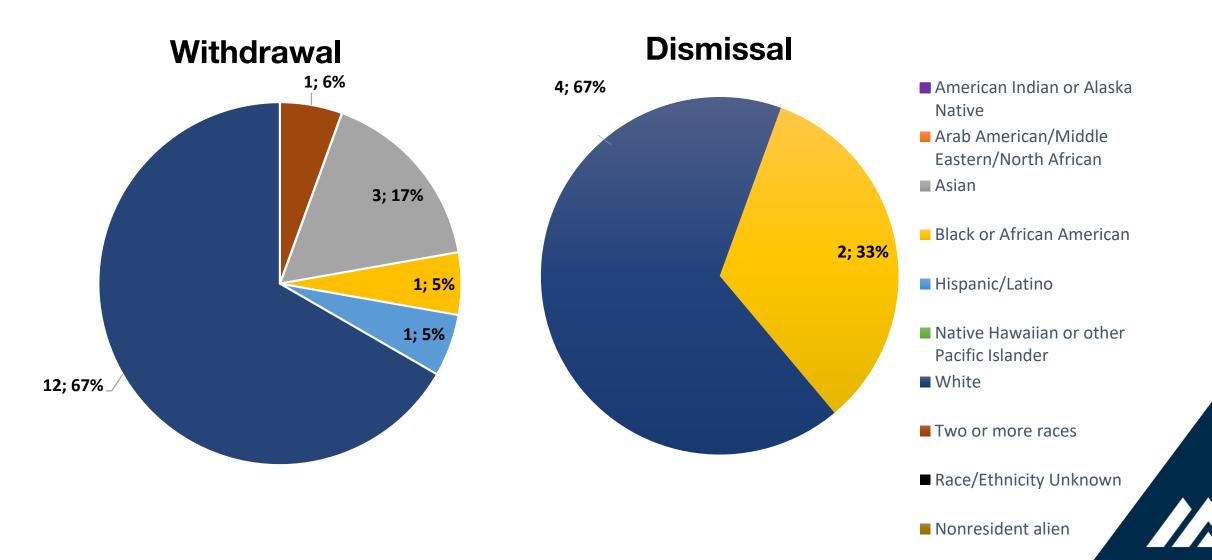

ian or Alaska Native; Asian; Black or African American; Hispanic/Latino; Native Hawaiian or other Pacific Islander; White; Two or more races; Race/Ethnicity Unknown; Nonresident alien), to the Integrated Postsecondary Education Data System (IPEDS) of the U.S. Department of Education.



# Fall 2023 Enrollment – All Programs



- American Indian or Alaska Native
- Arab American/Middle Eastern/North African
- Asian
- Black or African American
- Hispanic/Latino
- Native Hawaiian or Other Pacific Islander
- White
- Two or more races



## 2023/24 New Enrollment by Program: MA

Please note that the data for the MA program is inclusive of MA students with an ABA concentration

n=65



## MA Program: Cohorts Entering 2017/18 - 2023/24



# MA Program Attrition Cohorts Entering 2017/18 – 2023/24



# MA Degrees Awarded Cohorts Entering 2017/18 – 2022/23



## MA Degrees Awarded

Cohorts Entering 2017/18 - 2022/23





## ABA Certificate

Cohorts Entering 2017/18 - 2023/24





# ABA Certificate Attrition cohorts entering 2017/18 – 2023/24



#### ABA Certificates Awarded

**Cohorts Entering 2017/18 - 2022/23** 



#### ABA Certificates Awarded

**Cohorts Entering 2017/18 - 2022/23** 



## 2023/24 New Enrollment by Program: PsyD

n = 17



#### PsyD Program: Cohorts Entering 2016/17 - 2023/24

n = 143



# **PsyD Program Attrition**Cohorts Entering 2016/17 – 2023/24



#### PsyD Degrees Awarded 2021-2023

Cohorts Entering 2016/17 - 2019/20



#### PsyD Degrees Awarded 2021-2023 Cohorts Entering 2016/17 - 2019/20

Average PsyD Time to Completion: 4.42 years



## PsyD Degrees Awarde