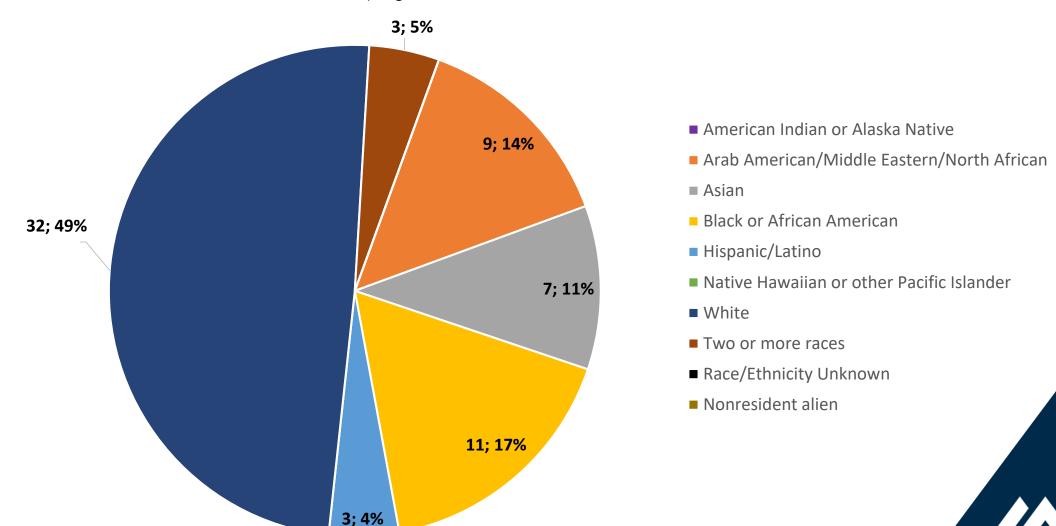

ent body and honors our diversity.

The School will continue to report demographic data as required, (American Indian or Alaska Native; Asian; Black or African American; Hispanic/Latino; Native Hawaiian or other Pacific Islander; White; Two or more races; Race/Ethnicity Unknown; Nonresident alien), to the Integrated Postsecondary Education Data System (IPEDS) of the U.S. Department of Education.



# Fall 2023 Enrollment – All Programs



- American Indian or Alaska Native
- Arab American/Middle Eastern/North African
- Asian
- Black or African American
- Hispanic/Latino
- Native Hawaiian or Other Pacific Islander
- White
- Two or more races



## 2023/24 New Enrollment by Program: MA

Please note that the data for the MA program is inclusive of MA students with an ABA concentration

n=65



## MA Program: Cohorts Entering 2017/18 - 2023/24



# MA Program Attrition Cohorts Entering 2017/18 – 2023/24



# MA Degrees Awarded Cohorts Entering 2017/18 – 2022/23



## MA Degrees Awarded

Cohorts Entering 2017/18 - 2022/23





## ABA Certificate

Cohorts Entering 2017/18 - 2023/24





# ABA Certificate Attrition cohorts entering 2017/18 – 2023/24



#### ABA Certificates Awarded

**Cohorts Entering 2017/18 - 2022/23** 



#### ABA Certificates Awarded

**Cohorts Entering 2017/18 - 2022/23** 



## 2023/24 New Enrollment by Program: PsyD

n = 17



#### PsyD Program: Cohorts Entering 2016/17 - 2023/24

n = 143



# **PsyD Program Attrition**Cohorts Entering 2016/17 – 2023/24



#### PsyD Degrees Awarded 2021-2023

Cohorts Entering 2016/17 - 2019/20



#### PsyD Degrees Awarded 2