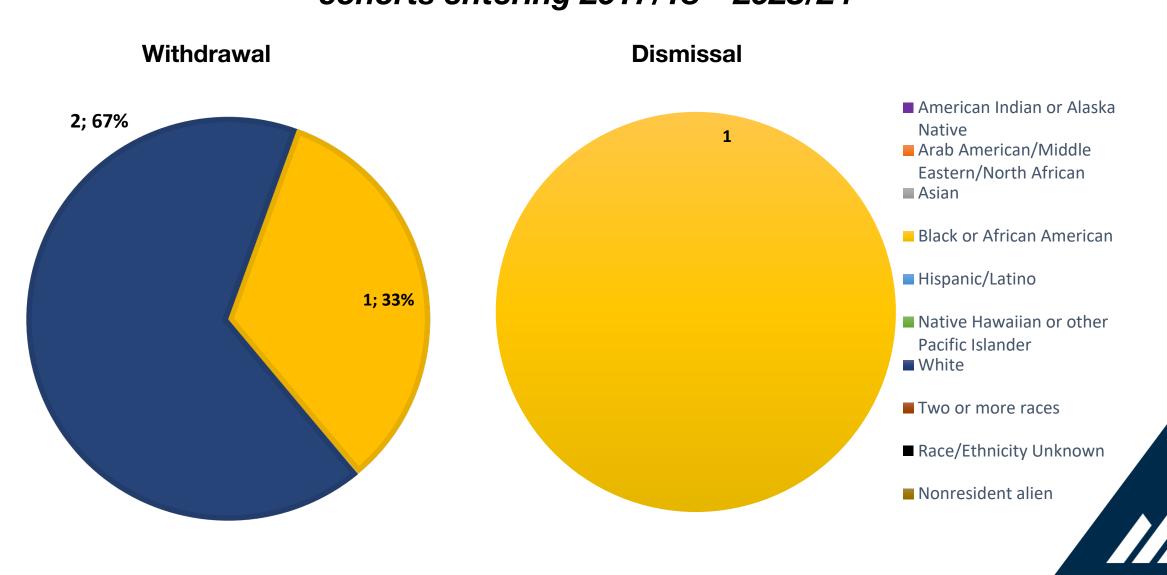

of the U.S. Department of Education.



# Fall 2023 Enrollment – All Programs



- American Indian or Alaska Native
- Arab American/Middle Eastern/North African
- Asian
- Black or African American
- Hispanic/Latino
- Native Hawaiian or Other Pacific Islander
- White
- Two or more races



## 2023/24 New Enrollment by Program: MA

Please note that the data for the MA program is inclusive of MA students with an ABA concentration

n=65



## MA Program: Cohorts Entering 2017/18 - 2023/24



# MA Program Attrition Cohorts Entering 2017/18 – 2023/24



# MA Degrees Awarded Cohorts Entering 2017/18 – 2022/23



## MA Degrees Awarded

Cohorts Entering 2017/18 - 2022/23





## ABA Certificate

Cohorts Entering 2017/18 - 2023/24





# ABA Certificate Attrition cohorts entering 2017/18 – 2023/24



#### ABA Certificates Awarded

**Cohorts Entering 2017/18 - 2022/23** 



#### ABA Certificates Awarded

**Cohorts Entering 2017/18 - 2022/23** 



## 2023/24 New Enrollment by Program: PsyD

n = 17



#### PsyD Program: Cohorts Entering 2016/17 - 2023/24

n = 143



# **PsyD Program Attrition**Cohorts Entering 2016/17 – 2023/24



#### PsyD Degrees Awarded 2021-2023

Cohorts Entering 2016/17 - 2019/20



#### PsyD Degrees Awarded 2021-2023 Cohorts Entering 2016/17 - 2019/20

Average PsyD Time to Completion: 4.42 years



## PsyD Degrees Awarded 2020-2023

Cohorts Entering 2016/17 - 2019/20



# 100WEIT togrow