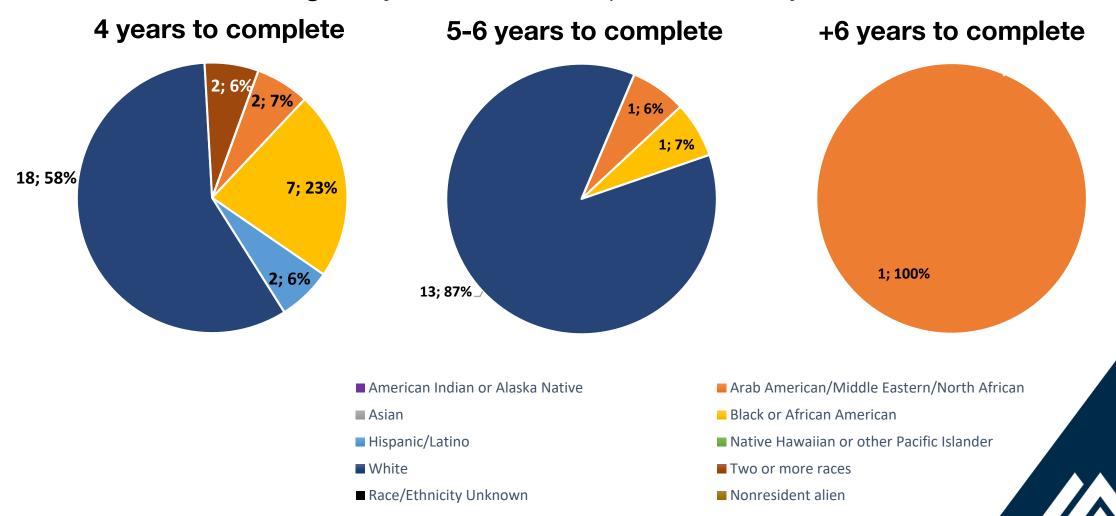

#### PsyD Degrees Awarded 2021-2023

Cohorts Entering 2016/17 - 2019/20

#### PsyD Degrees Awarded 2021-2023 Cohorts Entering 2016/17 - 2019/20

Average PsyD Time to Completion: 4.42 years

## PsyD Degrees Awarded 2020-2023

Cohorts Entering 2016/17 - 2019/20